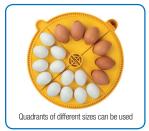

### Maximum Egg Capacities

(approximate) using egg quadrants as supplied

| Quail    | 40 |
|----------|----|
| Pheasant | 24 |
| Hen      | 24 |
| Duck     | 12 |
| Goose    | 8  |
|          |    |

Eggs of one species can widely vary. Capacity will depend on their size and shape.

## EGG HANDLING

Eggs are held in tilting egg carriers. 8 hen egg carriers are supplied as standard which can hold any egg size up to duck. See table.

For greater flexibility large egg carriers can be bought separately which accommodate goose eggs or greater capacity of quail/pheasant eggs. See table.