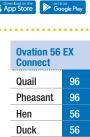

### Maximum Egg Capacities

(approximate) using egg quadrants as supplied

| Quail    | 40 |
|----------|----|
| Pheasant | 24 |
| Hen      | 24 |
| Duck     | 12 |
| Goose    | 8  |
|          |    |

Eggs of one species can widely vary. Capacity will depend on their size and shape.