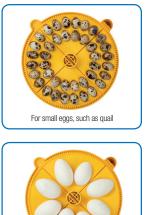

### Maximum Egg Capacities

(approximate) using egg quadrants as supplied

| Quail    | 40 |
|----------|----|
| Pheasant | 24 |
| Hen      | 24 |
| Duck     | 12 |
| Goose    | 8  |
|          |    |

Eggs of one species can widely vary. Capacity will depend on their size and shape.

## EGG HANDLING

Eggs are held in tilting egg carriers. 8 hen egg carriers are supplied as standard which can hold any egg size up to duck. See table.

For greater flexibility large egg carriers can be bought separately which accommodate goose eggs or greater capacity of quail/pheasant eggs. See table.