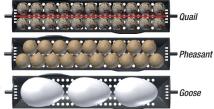

## EGG HANDLING

Eggs are held in tilting egg carriers. 8 hen egg carriers are supplied as standard which can hold any egg size up to duck. See table.

For greater flexibility large egg carriers can be bought separately which accommodate goose eggs or greater capacity of quail/pheasant eggs. See table.

#### **Optional configuration** Approximate egg capacities *with large egg carriers*

Standard configuration

Approximate egg capacities

with standard egg carriers

**Brinsea Products** 

FL 32796 U.S.A Tel: 1-888-667-7009 email: sales@brinsea.com

704 N. Dixie Avenue, Titusville,

www.brinsea.com

Large egg carriers optimised for quail and goose optional extra (5 in the Ovation 56)