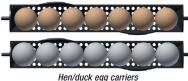

## EGG HANDLING

Eggs are held in tilting egg carriers. 8 hen egg carriers are supplied as standard which can hold any egg size up to duck. See table.

For greater flexibility large egg carriers can be bought separately which accommodate goose eggs or greater capacity of quail/pheasant eggs. See table.