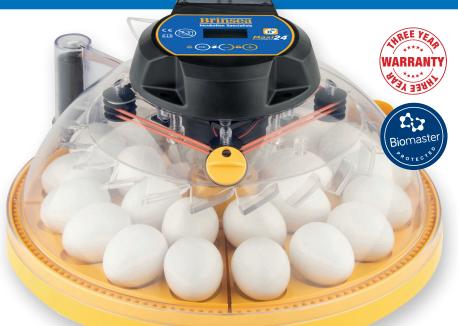

# Brinsea's Maxi 24 EX Connect

Take full control of your hatch with Brinsea's revolutionary NEW Maxi 24 EX Connect incubator. Monitor and manage your eggs directly from your smartphone, ensuring perfect conditions anytime, anywhere for your best hatch yet!

The Maxi 24 EX Connect is an all-digital, all-automatic egg incubator with extremely accurate integral automatic humidity control for complete peace of mind – designed with ease of use and consistently high hatch rates in mind with a range of features to suit all bird breeders.

## FEATURES

| Smartphone app controllable             | <ul> <li>✓</li> </ul> |
|-----------------------------------------|-----------------------|
| High quality high visibility cabinet    | ~                     |
| Integral automatic humidity control     | ~                     |
| Display of humidity                     | ~                     |
| Automatic egg turning                   | ~                     |
| Programmable turning interval           | ~                     |
| Incubator temperature alarm             | ~                     |
| Room temperature alarm                  | ~                     |
| Digital display of temperature °C or °F | ~                     |
| Optional periodic egg cooling           | ~                     |
| Countdown to hatch                      | ~                     |
| Fan assisted airflow                    | ~                     |
| External water top-up                   | ~                     |
| Biomaster antimicrobial plastics        | ~                     |
| 3 year warranty                         | ~                     |
| Made in Great Britain                   | ~                     |